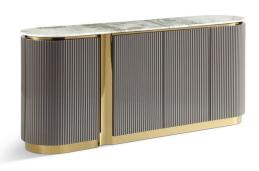

## **DOMELA**

Cabinet

Rp **52.999.000** 

- Marble: Caladonia
- Origin: Myanmar

#### **DEAVON**

Cabinet

Rp **35.999.000** 

• Marble: Caladonia • Origin: Myanmar

#### **DELANO**

Cabinet

Rp **32.999.000** 

Cabinet

Completing the whole luxury dining room look with fancy cabinet series, a functional work of art to store your

cutleries.

- Marble: Barcelona • Origin: Myanmar