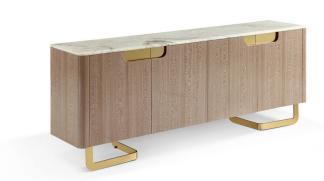

#### **DELANO** High Cabinet

Rp 39.999.000

- Marble: Barcelona • Origin: Myanmar

#### **DELANO**

Cabinet

Rp **32.999.000** 

Cabinet

Completing the whole luxury dining room look with fancy cabinet series, a functional work of art to store your

cutleries.

- Marble: Barcelona • Origin: Myanmar