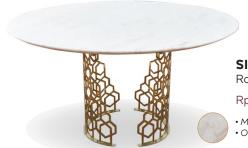

SICILY Round Dining Table Rp **50.000.000** 

- Marble: Rose Onyx • Origin: Holland
- **DELANO** Round Dining Table with Turntable
  - Rp **59.999.000**

- Marble: Caladonia
- Origin: Myanmar