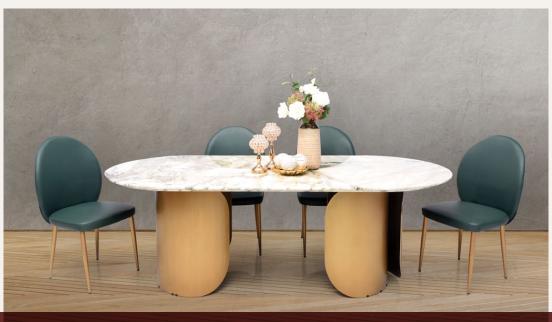

SICILY Round Dining Table Rp **50.000.000** 

- Marble: Rose Onyx • Origin: Holland
- **DELANO** Round Dining Table with Turntable
  - Rp **59.999.000**

- Marble: Caladonia
- Origin: Myanmar